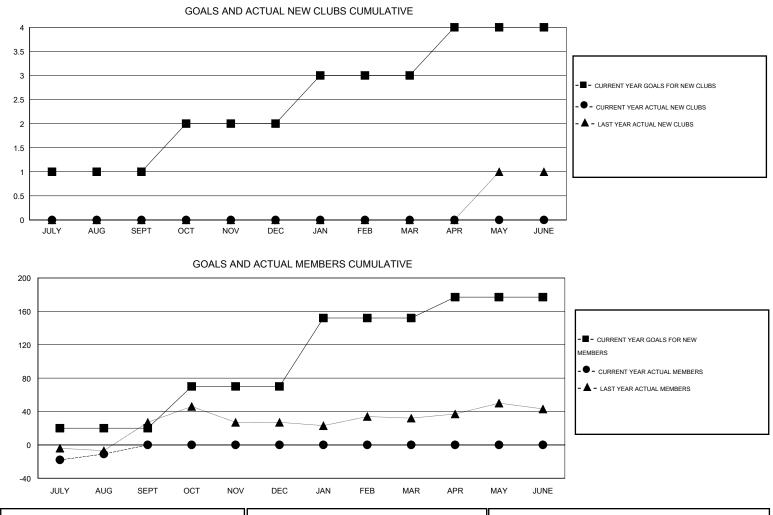

## GMT: HAL GRIFFIN

| LOCATION | TEXAS |
|----------|-------|
|----------|-------|

| Clubs                 |                  |           |                  |                       | Members       |                    |                                     |                    |                  |
|-----------------------|------------------|-----------|------------------|-----------------------|---------------|--------------------|-------------------------------------|--------------------|------------------|
| RESULTS FOR 2015-2016 |                  |           |                  | RESULTS FOR 2015-2016 |               |                    |                                     |                    |                  |
| QUARTER               | NEW CLUB<br>GOAL | NEW CLUBS | DROPPED<br>CLUBS | NET<br>GAIN/LOSS      | QUARTER       | NEW MEMBER<br>GOAL | CHARTER AND<br>NEW MEMBERS<br>ADDED | DROPPED<br>MEMBERS | NET<br>GAIN/LOSS |
| JULY/AUG/SEPT         | 1                | 0         | 0                | 0                     | JULY/AUG/SEPT | 20                 | 47                                  | 58                 | -11              |
| OCT/NOV/DEC           | 1                | 0         | 0                | 0                     | OCT/NOV/DEC   | 50                 | 0                                   | 0                  | 0                |
| JAN/FEB/MAR           | 1                | 0         | 0                | 0                     | JAN/FEB/MAR   | 82                 | 0                                   | 0                  | 0                |
| APR/MAY/JUNE          | 1                | 0         | 0                | 0                     | APR/MAY/JUNE  | 25                 | 0                                   | 0                  | 0                |